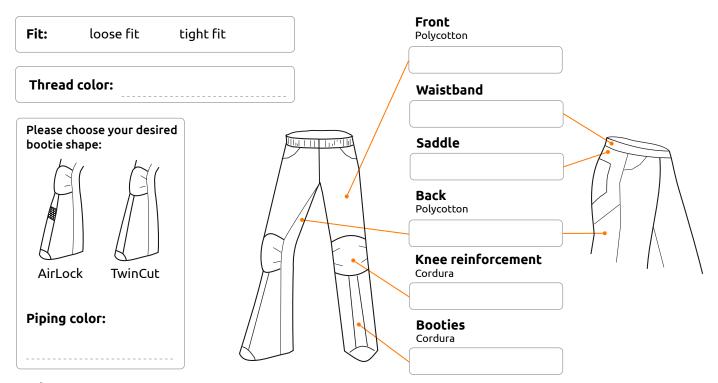

### Fabric and color selection

(Deviations in colors and shades are possible)

#### Polycotton (No. 1)

navy, blue, green, yellow, orange, red, white, burgundy, jade, light blue, smoke, gray, black, olive, silver

#### Cordura (No. 4)

navy, blue, green, yellow, orange, red, silver, smoke, black, white